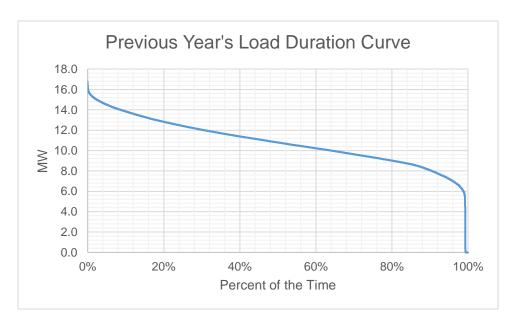

#### **Previous Year's Load Profile**

Based on the Load Duration Curve, the minimum load is 6 MW and the maximum load is 16.87 MW for the last historical year.

Peak MW occurred on a summer day June 17, 2023. On the other hand, peak daily MWh occurred on June 17, 2023 due to increased usage of customers at summertime. As shown in the Load Curves, the available supply is lower than the Peak Demand.