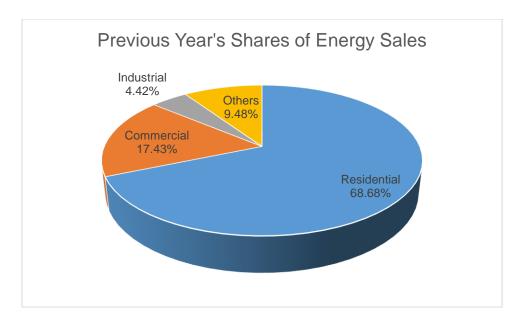

The negative system loss is due to the delay of reading during rainy season.

Residential customers account for the bulk of energy sales at 68.68% due to the high number of connections. In contrast, Industrial customers accounted for only 4.42% of energy sales due to the low number of connections.