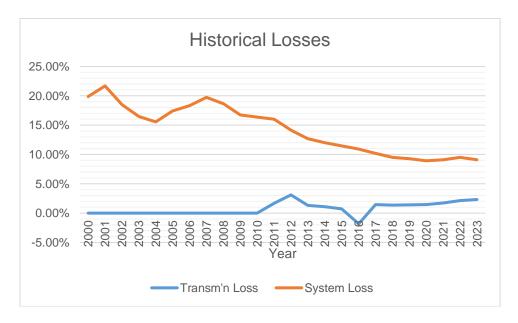

MWh Output for the last five years has increased from 8.05 % to a rate of 8.44%.

Historically, Transmission Loss ranged from -1.82% to 3.11% while System Loss ranged from as high as 21.69% to as low as 8.92%. Transmission Loss peaked at 3.11% on year 2012 while System Loss peaked at 21.69% on year 2001. Starting 2018, the System Loss has been reduced to a single digit up to date.

The negative system loss is due to the delay of reading during rainy season.

Residential customers account for the bulk of energy sales at 68.68% due to the high number of connections. In contrast, Industrial customers accounted for only 4.42% of energy sales due to the low number of connections.