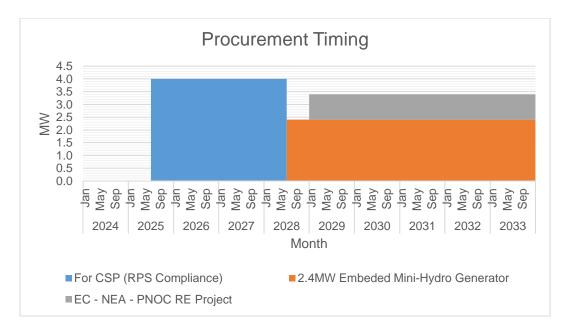

## **Forecasted Consumption Data**

|      |     | Coincident Peak<br>MW | Contracted MW | Pending MW | Planned MW | Retail Electricity<br>Suppliers MW | Existing<br>Contracting<br>Level | Target<br>Contracting<br>Level | MW Surplus /<br>Deficit |
|------|-----|-----------------------|---------------|------------|------------|------------------------------------|----------------------------------|--------------------------------|-------------------------|
| 2024 | Jan | 14.36                 | 0.00          | 18.40      | 0.000      |                                    | 0%                               | 128%                           | 4.04                    |
|      | Feb | 14.44                 | 0.00          | 18.40      | 0.000      |                                    | 0%                               | 127%                           | 3.96                    |
|      | Mar | 15.97                 | 0.00          | 18.50      | 0.000      |                                    | 0%                               | 116%                           | 2.53                    |
|      | Apr | 16.18                 | 0.00          | 19.03      | 0.000      |                                    | 0%                               | 118%                           | 2.85                    |
|      | May | 17.76                 | 0.00          | 19.62      | 0.000      |                                    | 0%                               | 110%                           | 1.86                    |
|      | Jun | 17.11                 | 0.00          | 19.43      | 0.000      |                                    | 0%                               | 114%                           | 2.32                    |
|      | Jul | 16.23                 | 0.00          | 19.27      | 0.000      |                                    | 0%                               | 119%                           | 3.04                    |
|      | Aug | 16.12                 | 0.00          | 12.94      | 4.000      |                                    | 0%                               | 105%                           | 0.82                    |
|      | Sep | 16.88                 | 0.00          | 12.40      | 4.000      |                                    | 0%                               | 97%                            | -0.48                   |
|      | Oct | 16.80                 | 0.00          | 16.23      | 4.000      |                                    | 0%                               | 120%                           | 3.43                    |
|      | Nov | 16.32                 | 0.00          | 15.89      | 4.000      |                                    | 0%                               | 122%                           | 3.57                    |
|      | Dec | 16.32                 | 0.00          | 15.68      | 4.000      |                                    | 0%                               | 121%                           | 3.36                    |
| 2025 | Jan | 15.08                 | 0.00          | 11.53      | 4.000      |                                    | 0%                               | 103%                           | 0.46                    |
|      | Feb | 15.16                 | 0.00          | 11.53      | 4.000      |                                    | 0%                               | 102%                           | 0.37                    |
|      | Mar | 16.77                 | 0.00          | 12.34      | 4.000      |                                    | 0%                               | 97%                            | -0.43                   |
|      | Apr | 17.00                 | 0.00          | 13.83      | 4.000      |                                    | 0%                               | 105%                           | 0.83                    |
|      | May | 18.65                 | 0.00          | 15.96      | 4.000      |                                    | 0%                               | 107%                           | 1.31                    |
|      | Jun | 17.97                 | 0.00          | 15.27      | 4.000      |                                    | 0%                               | 107%                           | 1.30                    |
|      | Jul | 17.04                 | 0.00          | 14.68      | 4.000      |                                    | 0%                               | 110%                           | 1.64                    |
|      | Aug | 16.93                 | 0.00          | 14.72      | 4.000      |                                    | 0%                               | 111%                           | 1.79                    |
|      | Sep | 17.73                 | 0.00          | 14.13      | 4.000      |                                    | 0%                               | 102%                           | 0.41                    |
|      | Oct | 17.64                 | 0.00          | 16.54      | 4.000      |                                    | 0%                               | 116%                           | 2.90                    |
|      | Nov | 17.14                 | 0.00          | 16.16      | 4.000      |                                    | 0%                               | 118%                           | 3.02                    |
|      | Dec | 17.14                 | 0.00          | 15.93      | 4.000      |                                    | 0%                               | 116%                           | 2.80                    |
| 2026 | Jan | 15.80                 | 0.00          | 13.96      | 4.000      |                                    | 0%                               | 114%                           | 2.16                    |
|      | Feb | 15.89                 | 0.00          | 13.97      | 4.000      |                                    | 0%                               | 113%                           | 2.08                    |
|      | Mar | 17.57                 | 0.00          | 14.85      | 4.000      |                                    | 0%                               | 107%                           | 1.27                    |