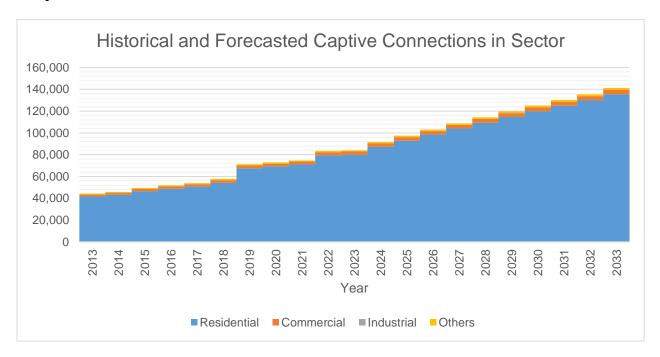

The negative system loss is due to the delay of reading during rainy season.

Residential customers account for the bulk of energy sales at 68.68% due to the high number of connections. In contrast, Industrial customers accounted for only 4.42% of energy sales due to the low number of connections.