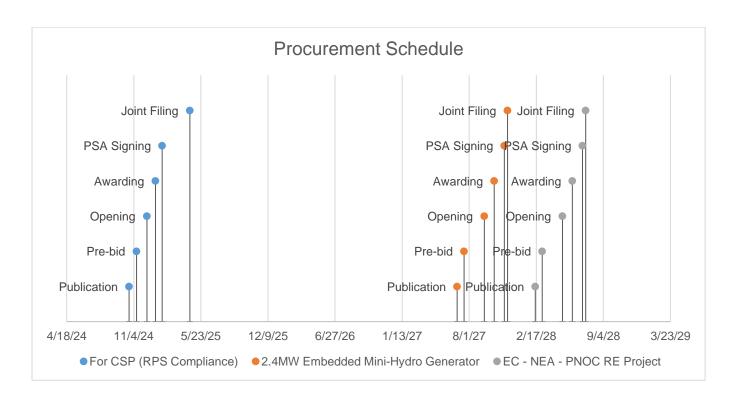

5/2048                       |
| Publication    | 10/21/2024               | 6/26/2027                                    | 2/14/2028                        |
| Pre-bid        | 11/12/2024               | 7/17/2027                                    | 3/6/2028                         |
| Opening        | 12/13/2024               | 9/15/2027                                    | 5/5/2028                         |
| Awarding       | 1/8/2025                 | 10/15/2027                                   | 6/4/2028                         |
| PSA Signing    | 1/28/2025                | 11/14/2027                                   | 7/4/2028                         |
| Joint Filing   | 4/20/2025                | 11/23/2027                                   | 7/13/2028                        |



For the procurement of 4.0 MW of supply which is planned to be available on July 26, 2025, the first publication or launch of CSP will be on October 21, 2024. Joint filing is planned on or before April 20, 2025, or 180 days later, in accordance with DOE's CSP Policy.

## **Captive Customer Connections**



The number of Residential connections is expected to grow at a rate of 5.15% annually. Said customer class is expected to account for 69.62% of the total consumption.

Prepared by:

JOHNY JÉSS N. SALDIVAR

**Trading Officer** 

Recommending Approval:

MARC ALEN D. PRIMO

CorPlan/Communications &

**Trading Supervisor** 

Approved:

RENATO Z. SAN JOSE

General Manager