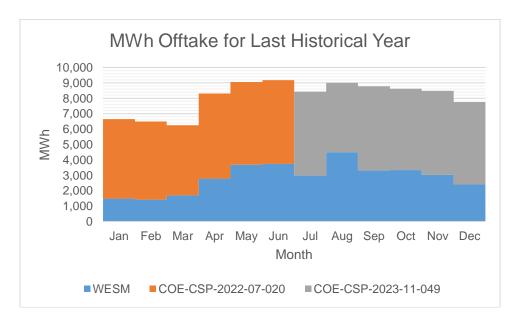

For 2023, the total Offtake for the last historical year is higher than the quantity stipulated in the PSA. The PSA's with PSALM accounts for the bulk of MWh Offtake.

WESM Offtake increased from 11,239. MWh in 2016 to 34,374 MWh in 2023 due to non-firm contract with Power supplier. The share of WESM in the total Offtake ranged from 2% to 35.44%. The net WESM transaction is negative from 2020 and 2021 because of the surplus in contracted energy due to the effect of the Pandemic. Moreover, there will be a sell portion of our supply to the WESM it is because of RPS compliance but it is only minimal in terms of Total energy.