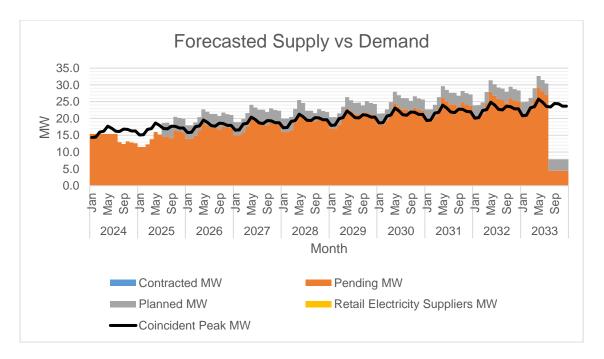

## **Forecasted Consumption Data**

|      |     | Coincident Peak<br>MW | Contracted MW | Pending MW | Planned MW | Retail Electricity<br>Suppliers MW | Existing<br>Contracting<br>Level | Target<br>Contracting<br>Level | MW Surplus /<br>Deficit |
|------|-----|-----------------------|---------------|------------|------------|------------------------------------|----------------------------------|--------------------------------|-------------------------|
| 2024 | Jan | 14.36                 | 0.00          | 18.40      | 0.000      |                                    | 0%                               | 128%                           | 4.04                    |
|      | Feb | 14.44                 | 0.00          | 18.40      | 0.000      |                                    | 0%                               | 127%                           | 3.96                    |
|      | Mar | 15.97                 | 0.00          | 18.50      | 0.000      |                                    | 0%                               | 116%                           | 2.53                    |
|      | Apr | 16.18                 | 0.00          | 19.03      | 0.000      |                                    | 0%                               | 118%                           | 2.85                    |
|      | May | 17.76                 | 0.00          | 19.62      | 0.000      |                                    | 0%                               | 110%                           | 1.86                    |
|      | Jun | 17.11                 | 0.00          | 19.43      | 0.000      |                                    | 0%                               | 114%                           | 2.32                    |
|      | Jul | 16.23                 | 0.00          | 19.27      | 0.000      |                                    | 0%                               | 119%                           | 3.04                    |
|      | Aug | 16.12                 | 0.00          | 12.94      | 4.000      |                                    | 0%                               | 105%                           | 0.82                    |
|      | Sep | 16.88                 | 0.00          | 12.40      | 4.000      |                                    | 0%                               | 97%                            | -0.48                   |
|      | Oct | 16.80                 | 0.00          | 16.23      | 4.000      |                                    | 0%                               | 120%                           | 3.43                    |
|      | Nov | 16.32                 | 0.00          | 15.89      | 4.000      |                                    | 0%                               | 122%                           | 3.57                    |
|      | Dec | 16.32                 | 0.00          | 15.68      | 4.000      |                                    | 0%                               | 121%                           | 3.36                    |
| 2025 | Jan | 15.08                 | 0.00          | 11.53      | 4.000      |                                    | 0%                               | 103%                           | 0.46                    |
|      | Feb | 15.16                 | 0.00          | 11.53      | 4.000      |                                    | 0%                               | 102%                           | 0.37                    |
|      | Mar | 16.77                 | 0.00          | 12.34      | 4.000      |                                    | 0%                               | 97%                            | -0.43                   |
|      | Apr | 17.00                 | 0.00          | 13.83      | 4.000      |                                    | 0%                               | 105%                           | 0.83                    |
|      | May | 18.65                 | 0.00          | 15.96      | 4.000      |                                    | 0%                               | 107%                           | 1.31                    |
|      | Jun | 17.97                 | 0.00          | 15.27      | 4.000      |                                    | 0%                               | 107%                           | 1.30                    |
|      | Jul | 17.04                 | 0.00          | 14.68      | 4.000      |                                    | 0%                               | 110%                           | 1.64                    |
|      | Aug | 16.93                 | 0.00          | 14.72      | 4.000      |                                    | 0%                               | 111%                           | 1.79                    |
|      | Sep | 17.73                 | 0.00          | 14.13      | 4.000      |                                    | 0%                               | 102%                           | 0.41                    |
|      | Oct | 17.64                 | 0.00          | 16.54      | 4.000      |                                    | 0%                               | 116%                           | 2.90                    |
|      | Nov | 17.14                 | 0.00          | 16.16      | 4.000      |                                    | 0%                               | 118%                           | 3.02                    |
|      | Dec | 17.14                 | 0.00          | 15.93      | 4.000      |                                    | 0%                               | 116%                           | 2.80                    |
| 2026 | Jan | 15.80                 | 0.00          | 13.96      | 4.000      |                                    | 0%                               | 114%                           | 2.16                    |
|      | Feb | 15.89                 | 0.00          | 13.97      | 4.000      |                                    | 0%                               | 113%                           | 2.08                    |
|      | Mar | 17.57                 | 0.00          | 14.85      | 4.000      |                                    | 0%                               | 107%                           | 1.27                    |