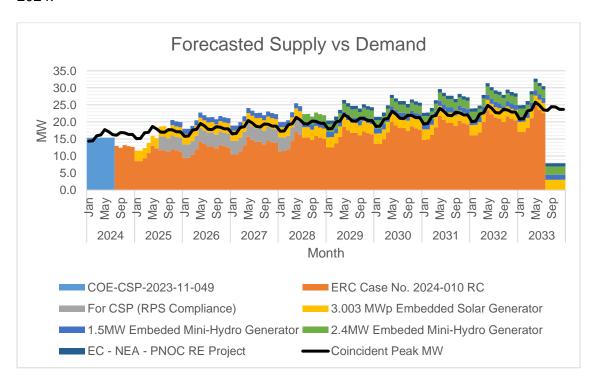

## **Forecasted Consumption Data**

|      |     | Coincident Peak<br>MW | Contracted MW | Pending MW | Planned MW | Retail Electricity<br>Suppliers MW | Existing<br>Contracting<br>Level | Target<br>Contracting<br>Level | MW Surplus /<br>Deficit |
|------|-----|-----------------------|---------------|------------|------------|------------------------------------|----------------------------------|--------------------------------|-------------------------|
| 2024 | Jan | 14.36                 | 0.00          | 18.40      | 0.000      |                                    | 0%                               | 128%                           | 4.04                    |
|      | Feb | 14.44                 | 0.00          | 18.40      | 0.000      |                                    | 0%                               | 127%                           | 3.96                    |
|      | Mar | 15.97                 | 0.00          | 18.50      | 0.000      |                                    | 0%                               | 116%                           | 2.53                    |
|      | Apr | 16.18                 | 0.00          | 19.03      | 0.000      |                                    | 0%                               | 118%                           | 2.85                    |
|      | May | 17.76                 | 0.00          | 19.62      | 0.000      |                                    | 0%                               | 110%                           | 1.86                    |
|      | Jun | 17.11                 | 0.00          | 19.43      | 0.000      |                                    | 0%                               | 114%                           | 2.32                    |
|      | Jul | 16.23                 | 0.00          | 19.27      | 0.000      |                                    | 0%                               | 119%                           | 3.04                    |
|      | Aug | 16.12                 | 0.00          | 12.94      | 4.000      |                                    | 0%                               | 105%                           | 0.82                    |
|      | Sep | 16.88                 | 0.00          | 12.40      | 4.000      |                                    | 0%                               | 97%                            | -0.48                   |
|      | Oct | 16.80                 | 0.00          | 16.23      | 4.000      |                                    | 0%                               | 120%                           | 3.43                    |
|      | Nov | 16.32                 | 0.00          | 15.89      | 4.000      |                                    | 0%                               | 122%                           | 3.57                    |
|      | Dec | 16.32                 | 0.00          | 15.68      | 4.000      |                                    | 0%                               | 121%                           | 3.36                    |
| 2025 | Jan | 15.08                 | 0.00          | 11.53      | 4.000      |                                    | 0%                               | 103%                           | 0.46                    |
|      | Feb | 15.16                 | 0.00          | 11.53      | 4.000      |                                    | 0%                               | 102%                           | 0.37                    |
|      | Mar | 16.77                 | 0.00          | 12.34      | 4.000      |                                    | 0%                               | 97%                            | -0.43                   |
|      | Apr | 17.00                 | 0.00          | 13.83      | 4.000      |                                    | 0%                               | 105%                           | 0.83                    |
|      | May | 18.65                 | 0.00          | 15.96      | 4.000      |                                    | 0%                               | 107%                           | 1.31                    |
|      | Jun | 17.97                 | 0.00          | 15.27      | 4.000      |                                    | 0%                               | 107%                           | 1.30                    |
|      | Jul | 17.04                 | 0.00          | 14.68      | 4.000      |                                    | 0%                               | 110%                           | 1.64                    |
|      | Aug | 16.93                 | 0.00          | 14.72      | 4.000      |                                    | 0%                               | 111%                           | 1.79                    |
|      | Sep | 17.73                 | 0.00          | 14.13      | 4.000      |                                    | 0%                               | 102%                           | 0.41                    |
|      | Oct | 17.64                 | 0.00          | 16.54      | 4.000      |                                    | 0%                               | 116%                           | 2.90                    |
|      | Nov | 17.14                 | 0.00          | 16.16      | 4.000      |                                    | 0%                               | 118%                           | 3.02                    |
|      | Dec | 17.14                 | 0.00          | 15.93      | 4.000      |                                    | 0%                               | 116%                           | 2.80                    |
| 2026 | Jan | 15.80                 | 0.00          | 13.96      | 4.000      |                                    | 0%                               | 114%                           | 2.16                    |
|      | Feb | 15.89                 | 0.00          | 13.97      | 4.000      |                                    | 0%                               | 113%                           | 2.08                    |
|      | Mar | 17.57                 | 0.00          | 14.85      | 4.000      |                                    | 0%                               | 107%                           | 1.27                    |