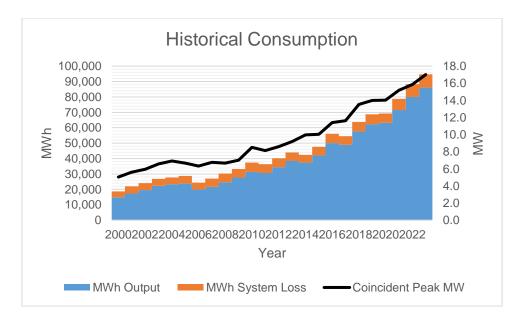

The Coincident Peak Demand values above were based from the NGCP Billing Determinant Demand (BDD). Peak Demand increased from 5.04 MW in 2000 to 17.02 MW in 2023 at an annual average rate of 5.62%. Last 2020, due to COVID-19 Pandemic, only a slight increase in the demand was recorded. The demand has improved in 2021 when restrictions were lifted up then in 2023 current highest demand was recorded at 17.02 MW. MWh Offtake also has slowed down during the Pandemic in 2019 but now has recovered from 69,651 MWh to 96,988 MWh in 2023 at a rate of 39.25%. With low consumption of electricity during the Pandemic, the actual consumption fell short from the contracted energy levels in 2020 and 2021 but these were flowed back to the Wholesale Electricity Spot Market (WESM). These past few years, the Load Factor ranged from 53% to 64%.

MWh Output for the last five years has increased from 8.05 % to a rate of 8.44%.

Historically, Transmission Loss ranged from -1.82% to 3.11% while System Loss ranged from as high as 21.69% to as low as 8.92%. Transmission Loss peaked at 3.11% on year 2012 while System Loss peaked at 21.69% on year 2001. Starting 2018, the System Loss has been reduced to a single digit up to date.