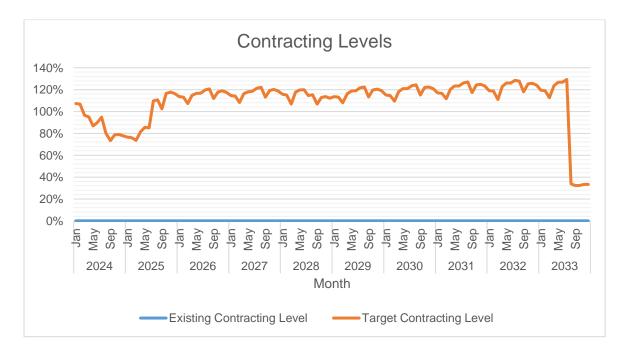

## **Forecasted Consumption Data**

|      |     | Coincident Peak<br>MW | Contracted MW | Pending MW | Planned MW | Retail Electricity<br>Suppliers MW | Existing<br>Contracting<br>Level | Target<br>Contracting<br>Level | MW Surplus /<br>Deficit |
|------|-----|-----------------------|---------------|------------|------------|------------------------------------|----------------------------------|--------------------------------|-------------------------|
| 2024 | Jan | 14.36                 | 0.00          | 18.40      | 0.000      |                                    | 0%                               | 128%                           | 4.04                    |
|      | Feb | 14.44                 | 0.00          | 18.40      | 0.000      |                                    | 0%                               | 127%                           | 3.96                    |
|      | Mar | 15.97                 | 0.00          | 18.50      | 0.000      |                                    | 0%                               | 116%                           | 2.53                    |
|      | Apr | 16.18                 | 0.00          | 19.03      | 0.000      |                                    | 0%                               | 118%                           | 2.85                    |
|      | May | 17.76                 | 0.00          | 19.62      | 0.000      |                                    | 0%                               | 110%                           | 1.86                    |
|      | Jun | 17.11                 | 0.00          | 19.43      | 0.000      |                                    | 0%                               | 114%                           | 2.32                    |
|      | Jul | 16.23                 | 0.00          | 19.27      | 0.000      |                                    | 0%                               | 119%                           | 3.04                    |
|      | Aug | 16.12                 | 0.00          | 12.94      | 4.000      |                                    | 0%                               | 105%                           | 0.82                    |
|      | Sep | 16.88                 | 0.00          | 12.40      | 4.000      |                                    | 0%                               | 97%                            | -0.48                   |
|      | Oct | 16.80                 | 0.00          | 16.23      | 4.000      |                                    | 0%                               | 120%                           | 3.43                    |
|      | Nov | 16.32                 | 0.00          | 15.89      | 4.000      |                                    | 0%                               | 122%                           | 3.57                    |
|      | Dec | 16.32                 | 0.00          | 15.68      | 4.000      |                                    | 0%                               | 121%                           | 3.36                    |
| 2025 | Jan | 15.08                 | 0.00          | 11.53      | 4.000      |                                    | 0%                               | 103%                           | 0.46                    |
|      | Feb | 15.16                 | 0.00          | 11.53      | 4.000      |                                    | 0%                               | 102%                           | 0.37                    |
|      | Mar | 16.77                 | 0.00          | 12.34      | 4.000      |                                    | 0%                               | 97%                            | -0.43                   |
|      | Apr | 17.00                 | 0.00          | 13.83      | 4.000      |                                    | 0%                               | 105%                           | 0.83                    |
|      | May | 18.65                 | 0.00          | 15.96      | 4.000      |                                    | 0%                               | 107%                           | 1.31                    |
|      | Jun | 17.97                 | 0.00          | 15.27      | 4.000      |                                    | 0%                               | 107%                           | 1.30                    |
|      | Jul | 17.04                 | 0.00          | 14.68      | 4.000      |                                    | 0%                               | 110%                           | 1.64                    |
|      | Aug | 16.93                 | 0.00          | 14.72      | 4.000      |                                    | 0%                               | 111%                           | 1.79                    |
|      | Sep | 17.73                 | 0.00          | 14.13      | 4.000      |                                    | 0%                               | 102%                           | 0.41                    |
|      | Oct | 17.64                 | 0.00          | 16.54      | 4.000      |                                    | 0%                               | 116%                           | 2.90                    |
|      | Nov | 17.14                 | 0.00          | 16.16      | 4.000      |                                    | 0%                               | 118%                           | 3.02                    |
|      | Dec | 17.14                 | 0.00          | 15.93      | 4.000      |                                    | 0%                               | 116%                           | 2.80                    |
| 2026 | Jan | 15.80                 | 0.00          | 13.96      | 4.000      |                                    | 0%                               | 114%                           | 2.16                    |
|      | Feb | 15.89                 | 0.00          | 13.97      | 4.000      |                                    | 0%                               | 113%                           | 2.08                    |
|      | Mar | 17.57                 | 0.00          | 14.85      | 4.000      |                                    | 0%                               | 107%                           | 1.27                    |