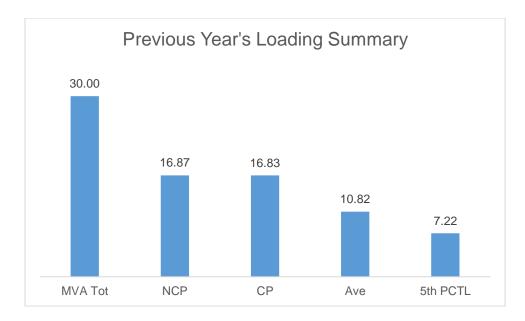

The Non-coincident Peak Demand is 16.87 MW, which is around 56.23% of the total substation capacity of 30 MVA. The load factor or the ratio between the Average Load of 10.82 MW and the Non-coincident Peak Demand is 64.14%. A safe estimate of the true minimum load is the fifth percentile load of 7.22 MW which is 42.80% of the Non-coincident Peak Demand.