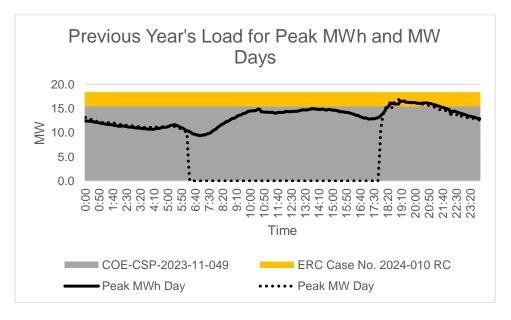

#### **Previous Year's Load Profile**

Based on the Load Duration Curve, the minimum load is 6 MW and the maximum load is 16.87 MW for the last historical year.

Peak MW occurred on a summer day June 17, 2023. On the other hand, peak daily MWh occurred on June 17, 2023 due to increased usage of customers at summertime. As shown in the Load Curves, the available supply is lower than the Peak Demand.