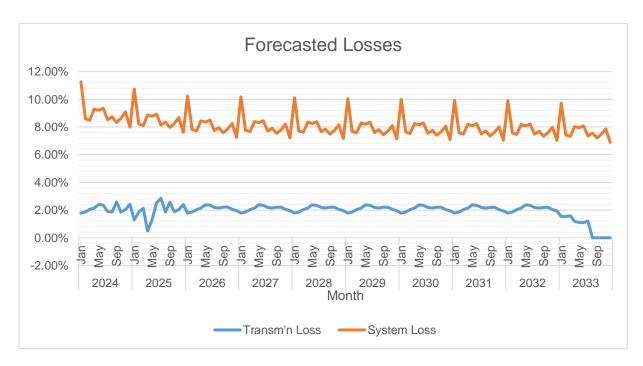

MWh Output for the last five years has increased from 8.05 % to a rate of 8.44%.

Historically, Transmission Loss ranged from -1.82% to 3.11% while System Loss ranged from as high as 21.69% to as low as 8.92%. Transmission Loss peaked at 3.11% on year 2012 while System Loss peaked at 21.69% on year 2001. Starting 2018, the System Loss has been reduced to a single digit up to date.