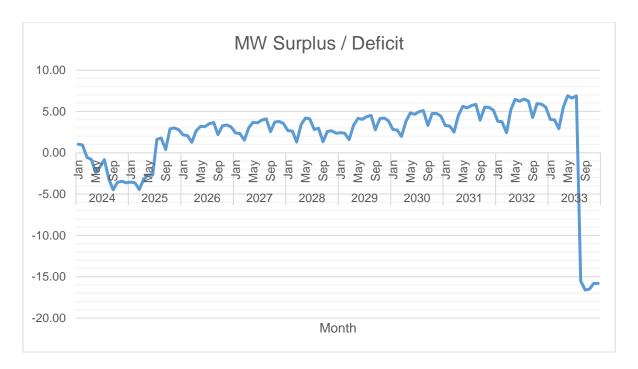

## **Forecasted Consumption Data**

|      |     | Coincident Peak<br>MW | Contracted MW | Pending MW | Planned MW | Retail Electricity<br>Suppliers MW | Existing<br>Contracting<br>Level | Target<br>Contracting<br>Level | MW Surplus /<br>Deficit |
|------|-----|-----------------------|---------------|------------|------------|------------------------------------|----------------------------------|--------------------------------|-------------------------|
| 2024 | Jan | 14.36                 | 0.00          | 18.40      | 0.000      |                                    | 0%                               | 128%                           | 4.04                    |
|      | Feb | 14.44                 | 0.00          | 18.40      | 0.000      |                                    | 0%                               | 127%                           | 3.96                    |
|      | Mar | 15.97                 | 0.00          | 18.50      | 0.000      |                                    | 0%                               | 116%                           | 2.53                    |
|      | Apr | 16.18                 | 0.00          | 19.03      | 0.000      |                                    | 0%                               | 118%                           | 2.85                    |
|      | May | 17.76                 | 0.00          | 19.62      | 0.000      |                                    | 0%                               | 110%                           | 1.86                    |
|      | Jun | 17.11                 | 0.00          | 19.43      | 0.000      |                                    | 0%                               | 114%                           | 2.32                    |
|      | Jul | 16.23                 | 0.00          | 19.27      | 0.000      |                                    | 0%                               | 119%                           | 3.04                    |
|      | Aug | 16.12                 | 0.00          | 12.94      | 4.000      |                                    | 0%                               | 105%                           | 0.82                    |
|      | Sep | 16.88                 | 0.00          | 12.40      | 4.000      |                                    | 0%                               | 97%                            | -0.48                   |
|      | Oct | 16.80                 | 0.00          | 16.23      | 4.000      |                                    | 0%                               | 120%                           | 3.43                    |
|      | Nov | 16.32                 | 0.00          | 15.89      | 4.000      |                                    | 0%                               | 122%                           | 3.57                    |
|      | Dec | 16.32                 | 0.00          | 15.68      | 4.000      |                                    | 0%                               | 121%                           | 3.36                    |
| 2025 | Jan | 15.08                 | 0.00          | 11.53      | 4.000      |                                    | 0%                               | 103%                           | 0.46                    |
|      | Feb | 15.16                 | 0.00          | 11.53      | 4.000      |                                    | 0%                               | 102%                           | 0.37                    |
|      | Mar | 16.77                 | 0.00          | 12.34      | 4.000      |                                    | 0%                               | 97%                            | -0.43                   |
|      | Apr | 17.00                 | 0.00          | 13.83      | 4.000      |                                    | 0%                               | 105%                           | 0.83                    |
|      | May | 18.65                 | 0.00          | 15.96      | 4.000      |                                    | 0%                               | 107%                           | 1.31                    |
|      | Jun | 17.97                 | 0.00          | 15.27      | 4.000      |                                    | 0%                               | 107%                           | 1.30                    |
|      | Jul | 17.04                 | 0.00          | 14.68      | 4.000      |                                    | 0%                               | 110%                           | 1.64                    |
|      | Aug | 16.93                 | 0.00          | 14.72      | 4.000      |                                    | 0%                               | 111%                           | 1.79                    |
|      | Sep | 17.73                 | 0.00          | 14.13      | 4.000      |                                    | 0%                               | 102%                           | 0.41                    |
|      | Oct | 17.64                 | 0.00          | 16.54      | 4.000      |                                    | 0%                               | 116%                           | 2.90                    |
|      | Nov | 17.14                 | 0.00          | 16.16      | 4.000      |                                    | 0%                               | 118%                           | 3.02                    |
|      | Dec | 17.14                 | 0.00          | 15.93      | 4.000      |                                    | 0%                               | 116%                           | 2.80                    |
| 2026 | Jan | 15.80                 | 0.00          | 13.96      | 4.000      |                                    | 0%                               | 114%                           | 2.16                    |
|      | Feb | 15.89                 | 0.00          | 13.97      | 4.000      |                                    | 0%                               | 113%                           | 2.08                    |
|      | Mar | 17.57                 | 0.00          | 14.85      | 4.000      |                                    | 0%                               | 107%                           | 1.27                    |