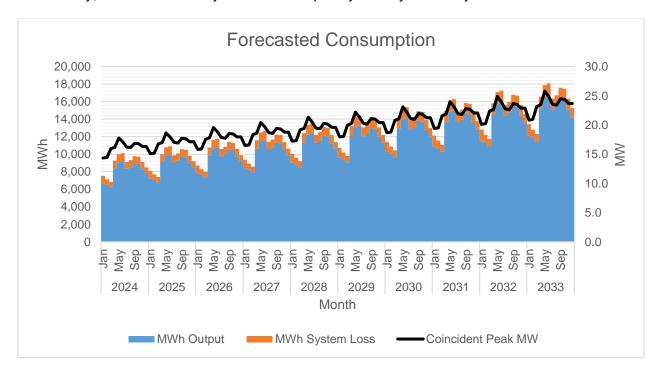

## **Forecasted Consumption Data**

|      |     | Coincident Peak<br>MW | Contracted MW | Pending MW | Planned MW | Retail Electricity<br>Suppliers MW | Existing<br>Contracting<br>Level | Target<br>Contracting<br>Level | MW Surplus /<br>Deficit |
|------|-----|-----------------------|---------------|------------|------------|------------------------------------|----------------------------------|--------------------------------|-------------------------|
| 2024 | Jan | 14.36                 | 0.00          | 18.40      | 0.000      |                                    | 0%                               | 128%                           | 4.04                    |
|      | Feb | 14.44                 | 0.00          | 18.40      | 0.000      |                                    | 0%                               | 127%                           | 3.96                    |
|      | Mar | 15.97                 | 0.00          | 18.50      | 0.000      |                                    | 0%                               | 116%                           | 2.53                    |
|      | Apr | 16.18                 | 0.00          | 19.03      | 0.000      |                                    | 0%                               | 118%                           | 2.85                    |
|      | May | 17.76                 | 0.00          | 19.62      | 0.000      |                                    | 0%                               | 110%                           | 1.86                    |
|      | Jun | 17.11                 | 0.00          | 19.43      | 0.000      |                                    | 0%                               | 114%                           | 2.32                    |
|      | Jul | 16.23                 | 0.00          | 19.27      | 0.000      |                                    | 0%                               | 119%                           | 3.04                    |
|      | Aug | 16.12                 | 0.00          | 12.94      | 4.000      |                                    | 0%                               | 105%                           | 0.82                    |
|      | Sep | 16.88                 | 0.00          | 12.40      | 4.000      |                                    | 0%                               | 97%                            | -0.48                   |
|      | Oct | 16.80                 | 0.00          | 16.23      | 4.000      |                                    | 0%                               | 120%                           | 3.43                    |
|      | Nov | 16.32                 | 0.00          | 15.89      | 4.000      |                                    | 0%                               | 122%                           | 3.57                    |
|      | Dec | 16.32                 | 0.00          | 15.68      | 4.000      |                                    | 0%                               | 121%                           | 3.36                    |
| 2025 | Jan | 15.08                 | 0.00          | 11.53      | 4.000      |                                    | 0%                               | 103%                           | 0.46                    |
|      | Feb | 15.16                 | 0.00          | 11.53      | 4.000      |                                    | 0%                               | 102%                           | 0.37                    |
|      | Mar | 16.77                 | 0.00          | 12.34      | 4.000      |                                    | 0%                               | 97%                            | -0.43                   |
|      | Apr | 17.00                 | 0.00          | 13.83      | 4.000      |                                    | 0%                               | 105%                           | 0.83                    |
|      | May | 18.65                 | 0.00          | 15.96      | 4.000      |                                    | 0%                               | 107%                           | 1.31                    |
|      | Jun | 17.97                 | 0.00          | 15.27      | 4.000      |                                    | 0%                               | 107%                           | 1.30                    |
|      | Jul | 17.04                 | 0.00          | 14.68      | 4.000      |                                    | 0%                               | 110%                           | 1.64                    |
|      | Aug | 16.93                 | 0.00          | 14.72      | 4.000      |                                    | 0%                               | 111%                           | 1.79                    |
|      | Sep | 17.73                 | 0.00          | 14.13      | 4.000      |                                    | 0%                               | 102%                           | 0.41                    |
|      | Oct | 17.64                 | 0.00          | 16.54      | 4.000      |                                    | 0%                               | 116%                           | 2.90                    |
|      | Nov | 17.14                 | 0.00          | 16.16      | 4.000      |                                    | 0%                               | 118%                           | 3.02                    |
|      | Dec | 17.14                 | 0.00          | 15.93      | 4.000      |                                    | 0%                               | 116%                           | 2.80                    |
| 2026 | Jan | 15.80                 | 0.00          | 13.96      | 4.000      |                                    | 0%                               | 114%                           | 2.16                    |
|      | Feb | 15.89                 | 0.00          | 13.97      | 4.000      |                                    | 0%                               | 113%                           | 2.08                    |
|      | Mar | 17.57                 | 0.00          | 14.85      | 4.000      |                                    | 0%                               | 107%                           | 1.27                    |