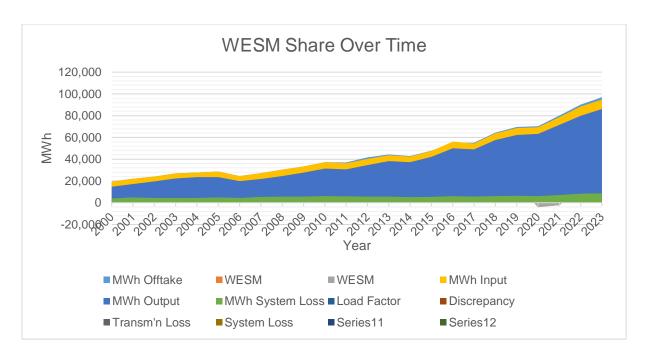

The Coincident Peak Demand values above were based from the NGCP Billing Determinant Demand (BDD). Peak Demand increased from 5.04 MW in 2000 to 17.02 MW in 2023 at an annual average rate of 5.62%. Last 2020, due to COVID-19 Pandemic, only a slight increase in the demand was recorded. The demand has improved in 2021 when restrictions were lifted up then in 2023 current highest demand was recorded at 17.02 MW. MWh Offtake also has slowed down during the Pandemic in 2019 but now has recovered from 69,651 MWh to 96,988 MWh in 2023 at a rate of 39.25%. With low consumption of electricity during the Pandemic, the actual consumption fell short from the contracted energy levels in 2020 and 2021 but these were flowed back to the Wholesale Electricity Spot Market (WESM). These past few years, the Load Factor ranged from 53% to 64%.

MWh Output for the last five years has increased from 8.05 % to a rate of 8.44%.

Historically, Transmission Loss ranged from -1.82% to 3.11% while System Loss ranged from as high as 21.69% to as low as 8.92%. Transmission Loss peaked at 3.11% on year 2012 while System Loss peaked at 21.69% on year 2001. Starting 2018, the System Loss has been reduced to a single digit up to date.

For 2023, the total Offtake for the last historical year is higher than the quantity stipulated in the PSA. The PSA's with PSALM accounts for the bulk of MWh Offtake.

WESM Offtake increased from 11,239. MWh in 2016 to 34,374 MWh in 2023 due to non-firm contract with Power supplier. The share of WESM in the total Offtake ranged from 2% to 35.44%. The net WESM transaction is negative from 2020 and 2021 because of the surplus in contracted energy due to the effect of the Pandemic. Moreover, there will be a sell portion of our supply to the WESM it is because of RPS compliance but it is only minimal in terms of Total energy.